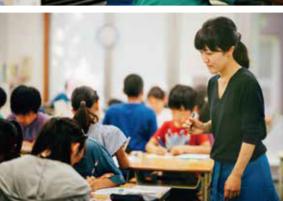

くもんの先生は、一人ひとりの くもんの先生は、一人ひとりの 生徒の力に合わせた教材や宿題を 変び、生徒が提出した宿題を 次の教室日までに採点する。教 室での学習の様子や、宿題の解 答内容を確認しながら、必要に 応じてヒントやアドバイスを与え、子ども自身が正解へと行き着え、子ども自身が正解へと行き着え、子ども自身が正解へと行き着くように導くのが主な仕事だ。つまり、勉強を教えると言うより、勉強を教えると言うより、勉強を教えると言うより、